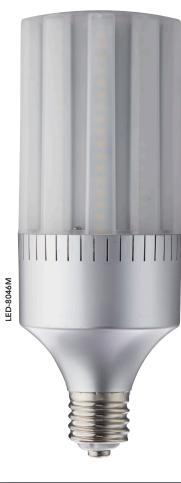

## FROSTED POST TOP RETROFITS 360° OMNI DIRECTIONAL DESIGN

## softer ambience

runs cooler so it lasts longer

- Available in 45W & 65W models replacing up to 320W HID.
- Advanced active cooling. Energetic cooling fan & dynamic temp control supports a longer, brighter life.
- Multi-directional mounting capability & 360° design. Use base down, base up or base sideways without affecting performance.
- Pretested & potted drivers are burnt in 3x prior to shipping and protected against vibration & moisture.
- Expertly engineered to work efficiently in enclosed fixtures & damp environments, while also protected against insects & dust.
- Dual stage MOV protection with integrated 6kA surge.
- USA designed & specified LED driver.

| PART #         | UPC          | REPLACES | WATTAGE | LUMENS | CCT (K) | BASE |
|----------------|--------------|----------|---------|--------|---------|------|
| LED-8024E40-FR | 844006023836 | 250W     | 45W     | 5950   | 4000K   | E26  |
| LED-8046M40-FR | 844006023843 | 320W     | 65W     | 8550   | 4000K   | EX39 |